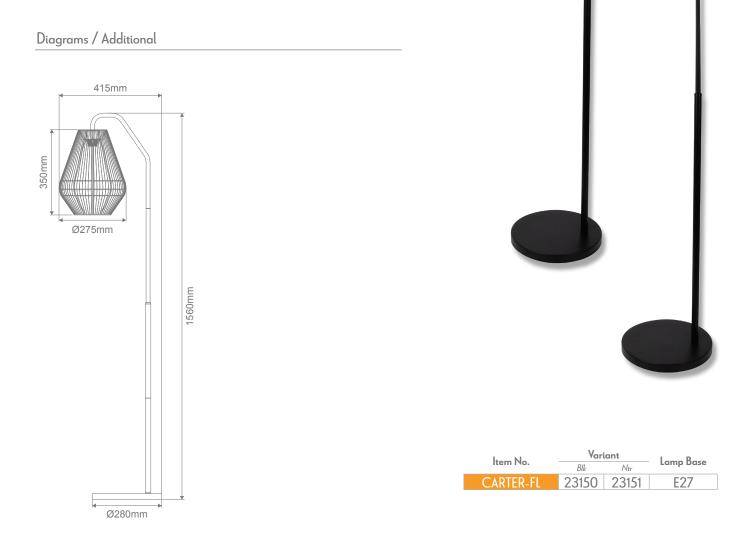

## Carter FL Paper Rope Floor Lamp

20

## Description

CARTER lamp Series combines black metalware with a modern thin paper rope shade design, which offers an attractive addition to modern natural interior design style décors. Ideal as a feature lamp in living rooms and bedrooms, as well as attractive pendants for breakfast bars, or cluster pendants. Featuring Matt Black metalware, black cable with a choice of Black or Natural colour shade options. Part of a family of matching floor lamp, table lamp, desk lamp, as well as small, medium and large hanging pendants.

## **Specification Features**

| Input Voltage:  | 240V    |
|-----------------|---------|
| Power (W):      | 25W Max |
| Lamp Base:      | E27     |
| IP rating (IP): | IP20    |

Domus 29-31 Richland Street. Kingsgrove NSW 2208 | Phone: (02) 9554 9600 | Fax: (02) 9554 9433 | email: enquiries@domuslighting.com.au Specification subject to change without prior notice.